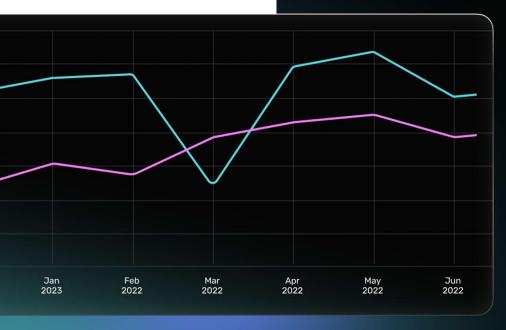

### Beyond static reports

Our powerful solution fast-tracks data scraping and analysis, creating real-time forecasting reports. The platform functionalities can be further extended to develop powerful what/if scenarios that empower you to stay agile through complex business landscape.