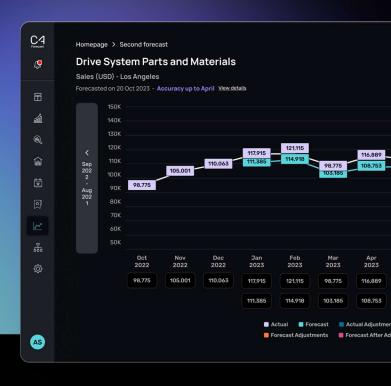

With Catalyzer Forecast, our Al-led demand forecasting tool, you are primed to deliver big business wins by predicting customer demand with increasing accuracy. Maximize on revenue opportunities by ensuring optimal inventory management to avoid both stock-outs and excess inventory.

## THE SMART COMBO OF DATA, ANALYTICS, AND AI HELPS BUSINESSES TO IMPROVE FORECASTS

Historical Sales information and other factors are considered to forecast demand to help in planning inventory and production levels.