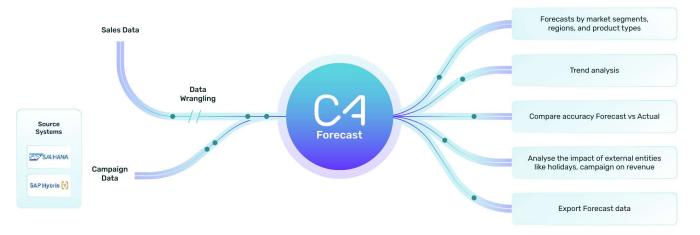

## THE SMART COMBO OF DATA, ANALYTICS, AND AI HELPS BUSINESSES TO IMPROVE FORECASTS

Historical Sales information and other factors are considered to forecast demand to help in planning inventory and production levels.

#### **Automated planning**

The automated tool becomes progressively accurate, delivering forecasts that require minimal human intervention. Advance data management capabilities allow your teams to have a unified view of the entire demand planning process, easing cross-functional collaboration.

#### Dependable integration

The API-first, cloud native solution is designed to easily integrate into any ERP platform or analytics tool, creating hassle-free and scalable infrastructure. The user-friendly interface is built for easy, organization-wide adoption, enabling your teams to stay focused on their core tasks.